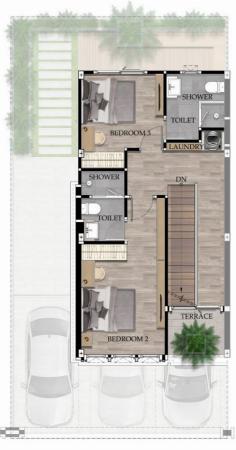

1ST FLOOR PLAN

MEZZANINE FLOOR PLAN

TOILET SHOWER WALK IN CLOSET MASTER BEDROOM

2ND FLOOR PLAN

TOILET BEDROOM 3 LAUNDR SHOWER TOILET 7 TERRACE BEDROOM 2 +

3RD FLOOR PLAN

**RESIDENTIAL UNIT LAYOUT** 

พื้นที่สีเขียวสำหรับสวนหลัวบ้าน และ มีโซนสีเขียวสำหรับทุกชั้นขอวตัวบ้าน ออกแบบให้เข้าใช้พื้นที่ได้าริว