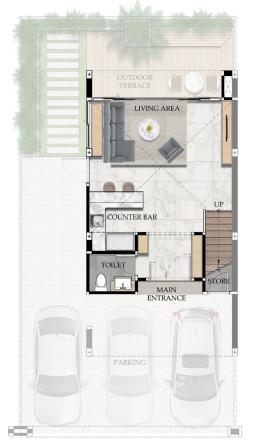

1ST FLOOR PLAN

MEZZANINE FLOOR PLAN

TOILET SHOWER WALK IN CLOSET MASTER BEDROOM

2ND FLOOR PLAN

TOILET BEDROOM 3 LAUNDR SHOWER TOILET 7 TERRACE BEDROOM 2 +

3RD FLOOR PLAN

**RESIDENTIAL UNIT LAYOUT** 

พื้นที่สีเขียวสำหรับสวนหลัวบ้าน และ มีโซนสีเขียวสำหรับทุกชั้นขอวตัวบ้าน ออกแบบให้เข้าใช้พื้นที่ได้าริว