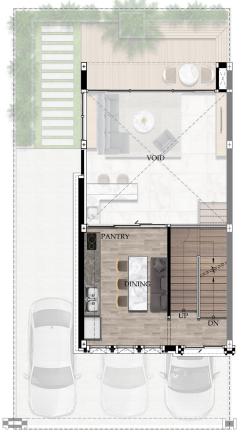

1ST FLOOR PLAN

MEZZANINE FLOOR PLAN

TOILET SHOWER WALK IN CLOSET MASTER BEDROOM

2ND FLOOR PLAN

TOILET BEDROOM 3 LAUNDR SHOWER TOILET 7 TERRACE BEDROOM 2 +

3RD FLOOR PLAN

**RESIDENTIAL UNIT LAYOUT** 

พื้นที่สีเขียวสำหรับสวนหลัวบ้าน และ มีโซนสีเขียวสำหรับทุกชั้นขอวตัวบ้าน ออกแบบให้เข้าใช้พื้นที่ได้าริว