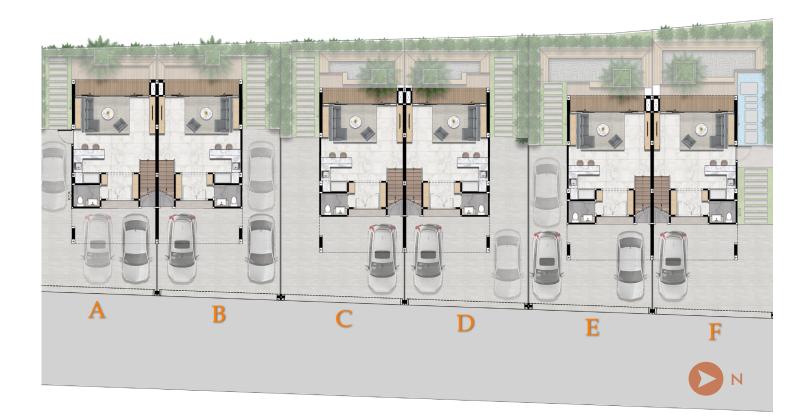

### MASTER PLAN

| Project Name: | Baan Mayfair Ladprao71                                                       |
|---------------|------------------------------------------------------------------------------|
| Developer:    | PTF Realty (2020) Co.,Ltd.                                                   |
| Location:     | Chok Chai 4 Soi 54 Sub Alley 23<br>Ladprao ,Bangkok                          |
| Land Area:    | 0-2-7 Rai                                                                    |
| Project Type: | Twin House 3Fl + Mezzanine<br>3 Bedrooms / 4 Bathrooms<br>3-5 Parking Spaces |
| Land Size:    | 32.10-37.60 Sq.w.                                                            |
| Usable Area:  | 270.30 - 291.40 Sq.m                                                         |
| Total Units:  | 6 Private Residential Units                                                  |

1ST FLOOR PLAN

MEZZANINE FLOOR PLAN

TOILET SHOWER WALK IN CLOSET MASTER BEDROOM

2ND FLOOR PLAN

TOILET BEDROOM 3 LAUNDR SHOWER TOILET 7 TERRACE BEDROOM 2 +

3RD FLOOR PLAN

**RESIDENTIAL UNIT LAYOUT** 

พื้นที่สีเขียวสำหรับสวนหลัวบ้าน และ มีโซนสีเขียวสำหรับทุกชั้นขอวตัวบ้าน ออกแบบให้เข้าใช้พื้นที่ได้าริว