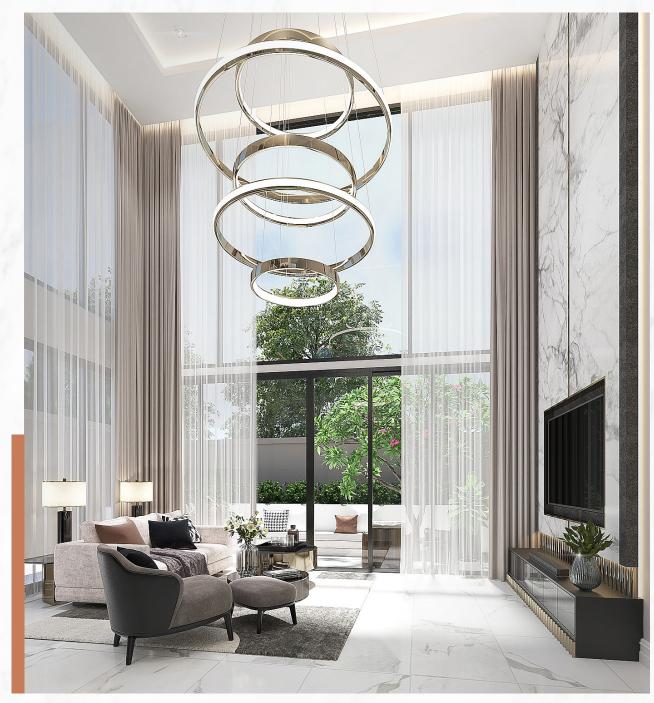

## DOUBLE VOLUME SPACE LIVING AREA

Enjoy the double-space living area, with a green garden view and connecting to a multi-functional mezzanine design. This double volume space design offers a splendid living experience with a good air flow mechanism.

ห้อมโถมโอ่อ่าด้วยดีไซน์ยกระดับเพดานแบบ Double Space เปิดรับวิวสวนเพื่อความร่มรื่น และมีระบบ Air Flow ให้อากาศบริสุทธิ์ เชื่อมต่อกับส่วน Mezzanine ที่สามารถ ปรับใช้พื้นที่ได้ตามความต้อมการ พร้อมต้อนรับแขกผู้มาเยือน หรือคู่ก้าธุรทิาขอมคุณ ด้วยความประทับใาแรกเาอ