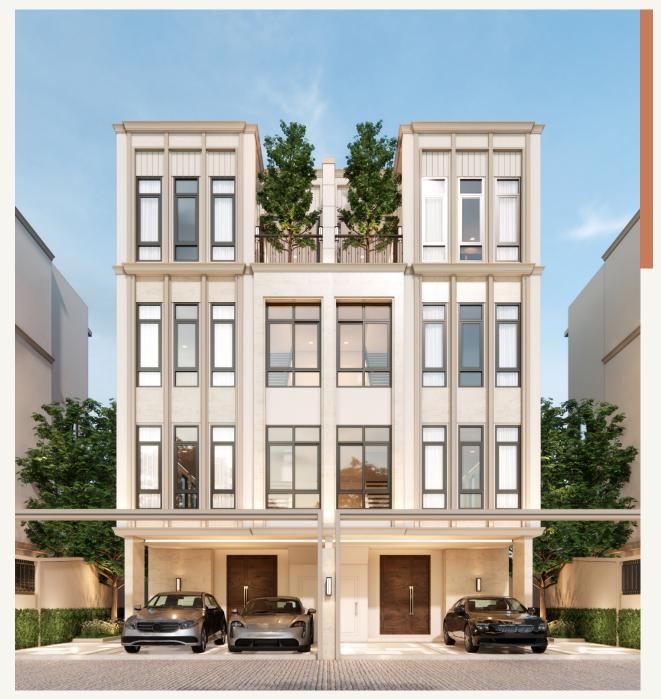

# FOR LIFE WITH ENDLESS OPPORTUNITIES FOR GROWING YOUR BUSINESS OR A FULFILLING FAMILY LIFE

This luxury residential house is designed to fulfill your needs for a fast-paced city living and your dream for a hideaway sanctuary right at the heart of Bangkok. Baan Mayfair is situated in prime location; close to all the amenities and major business districts in Bangkok. Each unit features a grand 8 meters wide design, with a large back garden area. Limited to 6 private owners only.

บ้านหรูใจกลางเมืองที่ออกแบบมาพร้อมปรับเป็นโฮมออฟฟิศ ด้วยหน้าบ้านกว้างถึง 8 เมตร พร้อมพื้นที่สวนหลังบ้านขนาดใหญ่ ให้ความเป็นส่วนตัว ท่ามกลางความสะดวกใจกลางย่านธุรกิจ จำกัดความเป็นเจ้าของ เพียง 6 ยูนิต จากความใส่ใจในทุกรายละเอียด เพื่อทุกความสมบูรณ์แบบในชีวิต ที่ปรับให้ลงตัวได้ตามใจคุณ

The design plan highlights on the grand 8 meters wide house with an ample parking space and auto garage door, accommodating up to 5 cars. บ้านหน้ากว้าม 8 เมตร พร้อมที่าอดรถขนาดใหญ่ รอมรับได้สูมสุดถึม 5 คัน มาพร้อมประตูโรมรดอัตโนมัติ