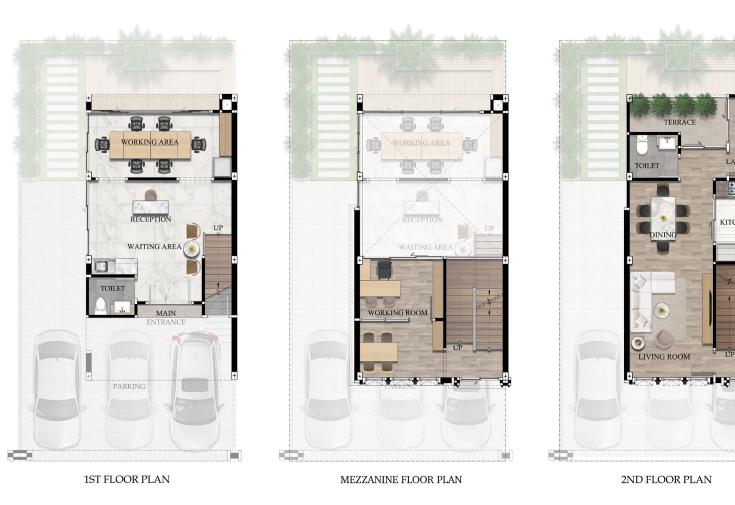

## HOME OFFICE UNIT LAYOUT

มาตรฐานใหม่ของโฮมออฟฟิศ สามารถปรับพื้นที่ด้านข้ามาอดรถได้สูมสุดถึม 5 คัน