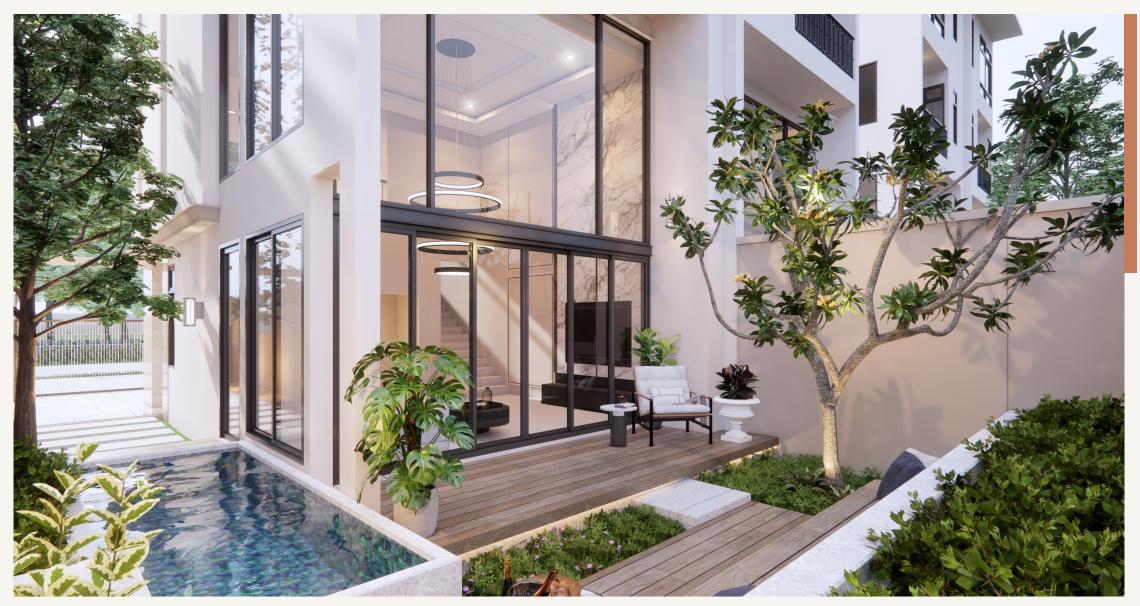

## DOUBLE VOLUME SPACE LIVING AREA

Enjoy the double-space living area, with a green garden view and connecting to a multi-functional mezzanine design. This double volume space design offers a splendid living experience with a good air flow mechanism.

ห้อมโถมโอ่อ่าด้วยดีไซน์ยกระดับเพดานแบบ Double Space เปิดรับวิวสวนเพื่อความร่มรื่น และมีระบบ Air Flow ให้อากาศบริสุทธิ์ เชื่อมต่อกับส่วน Mezzanine ที่สามารถ ปรับใช้พื้นที่ได้ตามความต้อมการ พร้อมต้อนรับแขกผู้มาเยือน หรือคู่ก้าธุรทิาขอมคุณ ด้วยความประทับใาแรกเาอ

The design plan highlights on the grand 8 meters wide house with an ample parking space and auto garage door, accommodating up to 5 cars. บ้านหน้ากว้าม 8 เมตร พร้อมที่าอดรถขนาดใหญ่ รอมรับได้สูมสุดถึม 5 คัน มาพร้อมประตูโรมรดอัตโนมัติ

SAFTY FIRST

RELAXED LIVING

making an instant soothing ambiance

เราออกแบบโซนสีเขียวไว้ในทุกๆชั้นขอมตัวบ้าน

ให้คุณสามารถเข้าใช้พื้นที่ได้าริม เพื่อการผ่อนคลาย

very accessible, indeed.

ได้ทกเวลากับทกกิจกรรมความสข

Green area is catered to every floor of the house,

Home or away, feel secured with the help

of automatic security system connecting

อุ่นใจ แม้ไม่ได้อยู่บ้าน ด้วยระบบแจ้มเตือนการบุกรุก

เชื่อมต่อไปยัวบริษัทรักษาความปลอดภัย