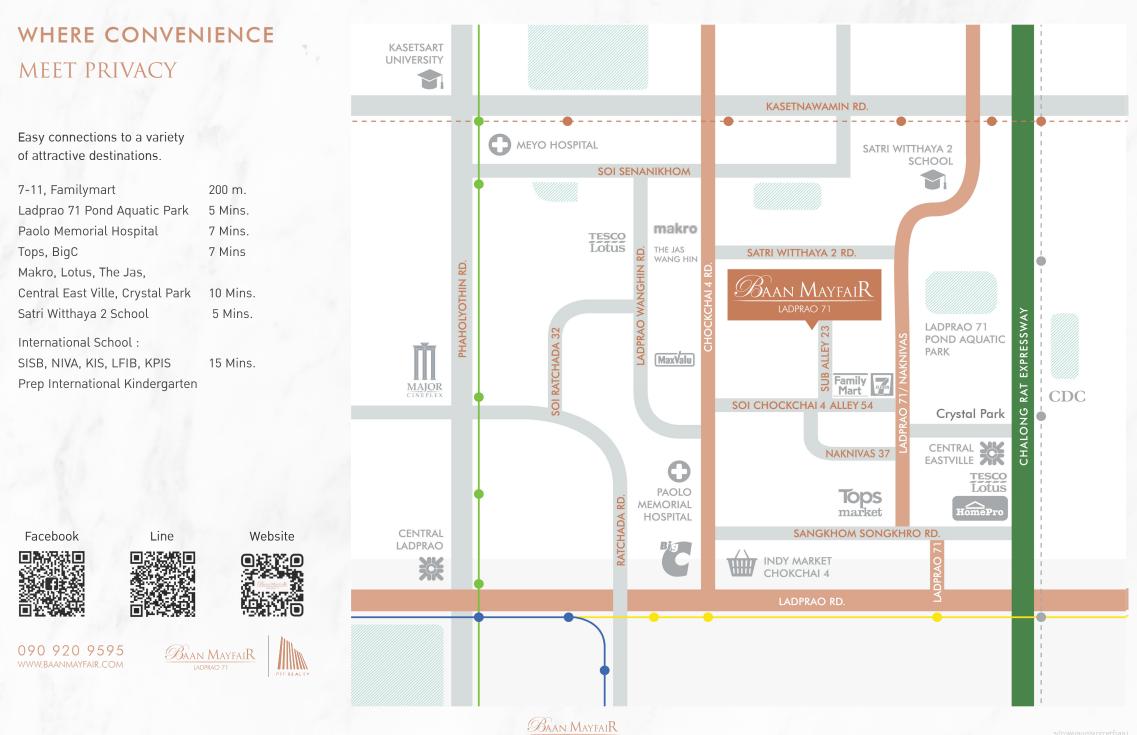

### MASTER PLAN

| Project Name: | Baan Mayfair Ladprao71                                                       |
|---------------|------------------------------------------------------------------------------|
| Developer:    | PTF Realty (2020) Co.,Ltd.                                                   |
| Location:     | Chok Chai 4 Soi 54 Sub Alley 23<br>Ladprao ,Bangkok                          |
| Land Area:    | 0-2-7 Rai                                                                    |
| Project Type: | Twin House 3Fl + Mezzanine<br>3 Bedrooms / 4 Bathrooms<br>3-5 Parking Spaces |
| Land Size:    | 32.10-37.60 Sq.w.                                                            |
| Usable Area:  | 270.30 - 291.40 Sq.m                                                         |
| Total Units:  | 6 Private Residential Units                                                  |